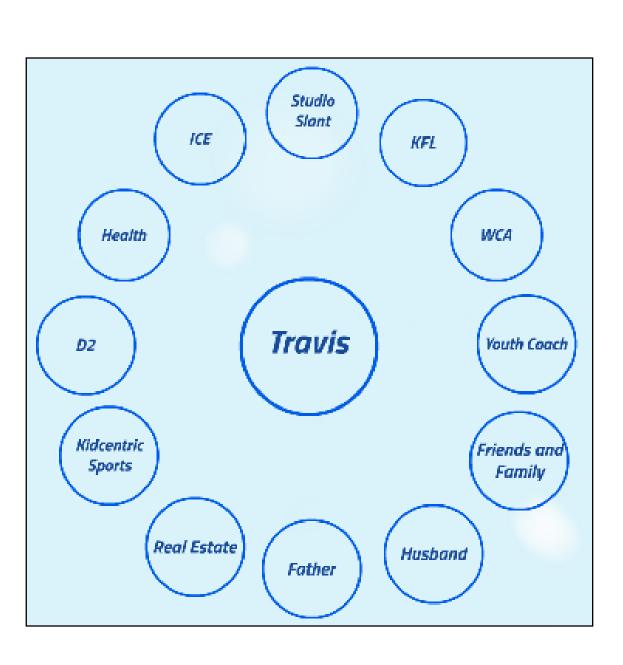

Everything you do should connect with everything else you do.

dynamic**DIRECTIONS**\*

Fill in the roles you play in your life and draw lines between the circles that connect. Beside each circle, score your current satisfaction and desired satisfaction with each area from 1-10 (10 is highest).

Now, pick the most important area and write it in the center. See how it connects with your other roles. Beside each circle, score your current satisfaction and desired satisfaction with each area.

Determine action items to make a difference in each area by listing the specific action, the deadline and who else needs to be involved. Make copies of this page for each role you listed in your circles.