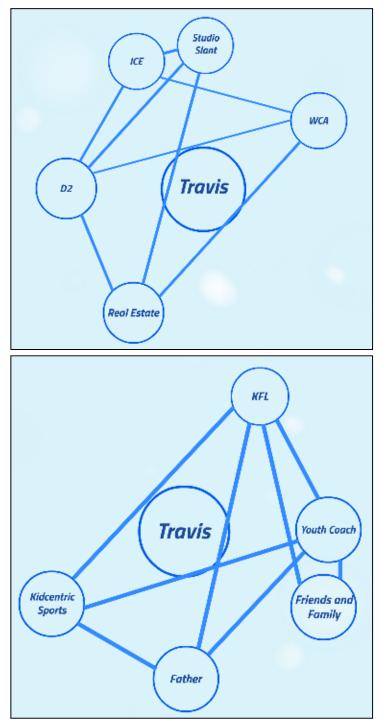

Everything you do should connect with everything else you do.

dynamic**DIRECTIONS**\*

Fill in the roles you play in your life and draw lines between the circles that connect. Beside each circle, score your current satisfaction and desired satisfaction with each area from 1-10 (10 is highest).

Now, pick the most important area and write it in the center. See how it connects with your other roles. Beside each circle, score your current satisfaction and desired satisfaction with each area.

Determine action items to make a difference in each area by listing the specific action, the deadline and who else needs to be involved. Make copies of this page for each role you listed in your circles.